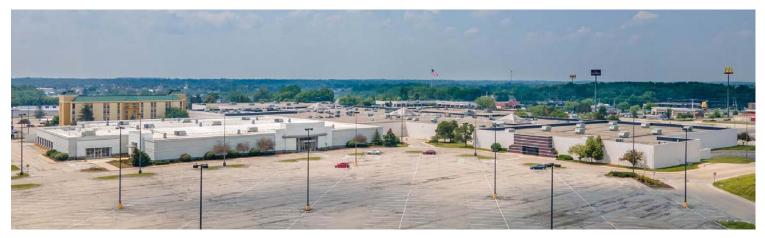

## FOR LEASE THE PIQUA CENTER

| 987-991 E ASH ST, PIQUA, OH 45356 |             |                                                 |
|-----------------------------------|-------------|-------------------------------------------------|
| Site                              | Area        | 60 acres                                        |
| Toto                              | al Building | 512,000 sq ft (Ranging from 1,000-50,000 Sq Ft) |
| Cled                              | ar Height   | 18′                                             |
| Driv                              | re In Doors | Multiple Loading Docks and Drive In Doors       |

## Under new management. 10M in renovations planned in the next 24 months.

We can cater industrial and/or retail uses such as Daycare, Restaurants, Gyms, Family Entertainment, Storage, Light Industrial, etc.