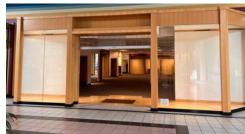

## FOR LEASE THE PIQUA CENTER

| 987-991 E ASH ST, PIQUA, OH 45356 |             |                                                 |
|-----------------------------------|-------------|-------------------------------------------------|
| Site                              | Area        | 60 acres                                        |
| Toto                              | al Building | 512,000 sq ft (Ranging from 1,000-50,000 Sq Ft) |
| Cled                              | ar Height   | 18′                                             |
| Driv                              | re In Doors | Multiple Loading Docks and Drive In Doors       |

## Under new management. 10M in renovations planned in the next 24 months.

We can cater industrial and/or retail uses such as Daycare, Restaurants, Gyms, Family Entertainment, Storage, Light Industrial, etc.