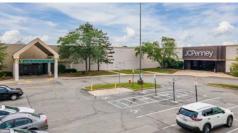

## FOR LEASE THE PIQUA CENTER

| 987-991 E ASH ST, PIQUA, OH 45356 |             |                                                 |
|-----------------------------------|-------------|-------------------------------------------------|
| Site                              | Area        | 60 acres                                        |
| Toto                              | al Building | 512,000 sq ft (Ranging from 1,000-50,000 Sq Ft) |
| Cled                              | ar Height   | 18′                                             |
| Driv                              | re In Doors | Multiple Loading Docks and Drive In Doors       |

## Under new management. 10M in renovations planned in the next 24 months.

We can cater industrial and/or retail uses such as Daycare, Restaurants, Gyms, Family Entertainment, Storage, Light Industrial, etc.