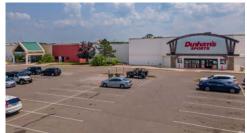

## FOR LEASE THE PIQUA CENTER

| 987-991 E ASH ST, PIQUA, OH 45356 |             |                                                 |
|-----------------------------------|-------------|-------------------------------------------------|
| Site                              | Area        | 60 acres                                        |
| Toto                              | al Building | 512,000 sq ft (Ranging from 1,000-50,000 Sq Ft) |
| Cled                              | ar Height   | 18′                                             |
| Driv                              | re In Doors | Multiple Loading Docks and Drive In Doors       |

## Under new management. 10M in renovations planned in the next 24 months.

We can cater industrial and/or retail uses such as Daycare, Restaurants, Gyms, Family Entertainment, Storage, Light Industrial, etc.