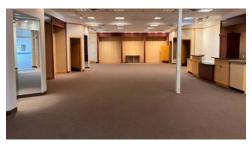

## FOR LEASE THE PIQUA CENTER

| 987-991 E ASH ST, PIQUA, OH 45356 |             |                                                 |
|-----------------------------------|-------------|-------------------------------------------------|
| Site                              | Area        | 60 acres                                        |
| Toto                              | al Building | 512,000 sq ft (Ranging from 1,000-50,000 Sq Ft) |
| Cled                              | ar Height   | 18′                                             |
| Driv                              | re In Doors | Multiple Loading Docks and Drive In Doors       |

## Under new management. 10M in renovations planned in the next 24 months.

We can cater industrial and/or retail uses such as Daycare, Restaurants, Gyms, Family Entertainment, Storage, Light Industrial, etc.